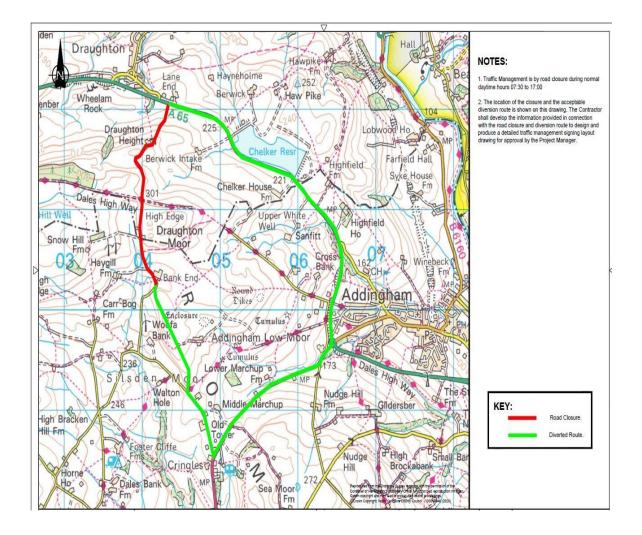

## HEIGHT LANE, DRAUGHTON- ROAD CLOSURE FOR CARRIAGEWAY RESURFACING

This letter is to inform you that North Yorkshire County Council will be undertaking highway maintenance involving road planing and resurfacing at the above location between the junction with A65 and Snow Hill Farm – see plan on the back of this letter.

A plan showing the extent of the works is shown on the back of this letter, for your information.

I would like to take this opportunity to apologise for any disruption that these works may cause and would again request your cooperation to help ensure an efficiently and safely executed project.

## SITE LOCATION: HEIGHT LANE: Section of road to be closed is between the A65 and Snow Hill Farm